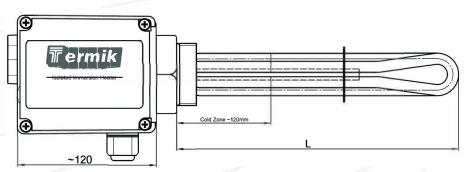

# Screw-in Immersion Heaters - Isolated Version

Immersion Heater with integrated Isolation for direct water heating, especially useful in enameled tank. It consists of three "U" shaped tubular heating element and a sensor protection tube mounted in a screw head G 1 1/2". The Heater is with a plastic housing, in which a temperature control (30-75°) with a limiter (98°C) and indicator lamp is provided. The isolated construction of the tubular heater protects enamelled tank against corrosion.