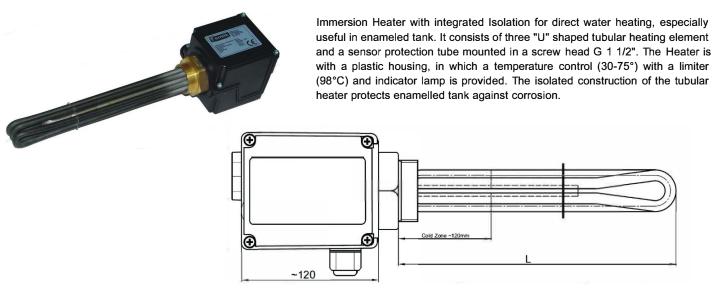

# Screw-in Immersion Heaters - Isolated Version

Immersion Heater with integrated Isolation for direct water heating, especially useful in enameled tank. It consists of three "U" shaped tubular heating element and a sensor protection tube mounted in a screw head G 1 1/2". The Heater is with a plastic housing, in which a temperature control (30-75°) with a limiter (98°C) and indicator lamp is provided. The isolated construction of the tubular heater protects enamelled tank against corrosion.