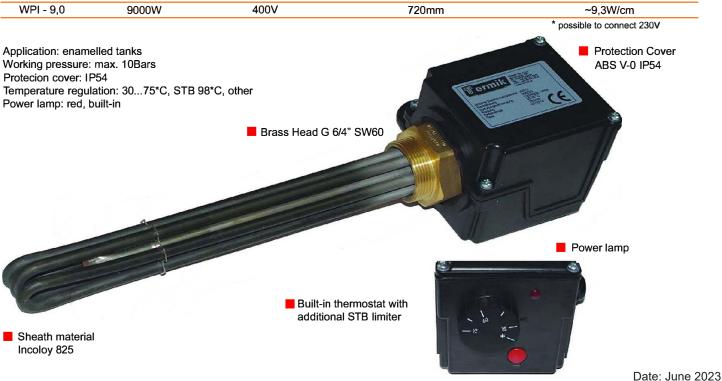

#### Specification

| Туре      | Power | Voltage   | Immersion Length [L] | Surface Load      |
|-----------|-------|-----------|----------------------|-------------------|
| WPI - 2,5 | 2500W | 230/400V* | 370mm                | ~6,2W/cm          |
| WPI - 3 0 | 3000W | 230/400V* | 390mm                | ~6, <b>7</b> W/cm |
| WPI - 4,5 | 4500W | 400V      | 470mm                | ~8,0W/cm          |
| WPI - 6,0 | 6000W | 400V      | 560mm                | ~8,4W/cm          |
| WPI - 7,5 | 7500W | 400V      | 650mm                | ~8,7W/cm          |
| WPI - 9,0 | 9000W | 400V      | 720mm                | ~9,3W/cm          |

## Specification

| Туре      | Power | Voltage   | Immersion Length [L] | Surface Load |
|-----------|-------|-----------|----------------------|--------------|
| WPI - 2,5 | 2500W | 230/400V* | 370mm                | ~6,2W/cm     |
| WPI - 3,0 | 3000W | 230/400V* | 390mm                | ~6,7W/cm     |
| WPI - 4,5 | 4500W | 400V      | 470mm                | ~8,0W/cm     |
| WPI - 6,0 | 6000W | 400V      | 560mm                | ~8,4W/cm     |
| WPI - 7,5 | 7500W | 400V      | 650mm                | ~8,7W/cm     |
| WPI - 9,0 | 9000W | 400V      | 720mm                | ~9,3W/cm     |

\* possible to connect 230V

Application: enamelled tanks
Working pressure: max. 10Bars
Protection cover: IP54
Temperature regulation: 30...75°C, STB 98°C, other
Power lamp: red, built-in

Brass Head G 6/4" SW60

Power lamp

Power lamp

Power lamp

Sheath material Incoloy 825