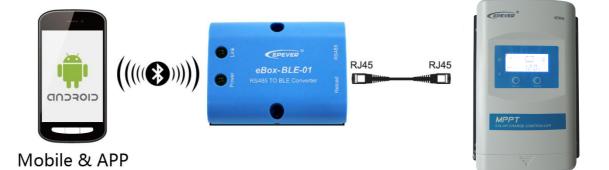

# eBox-BLE-01

eBox-BLE-01 is a kind of serial adapter which realize bluetooth communication feature of EPsolar solar controllers, carry out wireless monitoring, parameter settings, etc only by mobile phone APP.

Plug and play, simple and convenient setting.